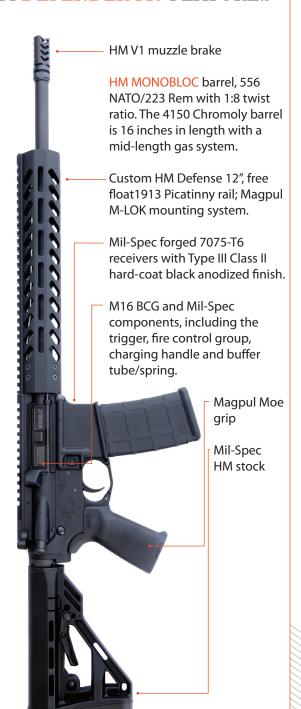

# **HM DEFENDER M5 FEATURES**

## **DEFENDERM5**

**(** 

5.56 NATO / 223 REM HM MONOBLOC